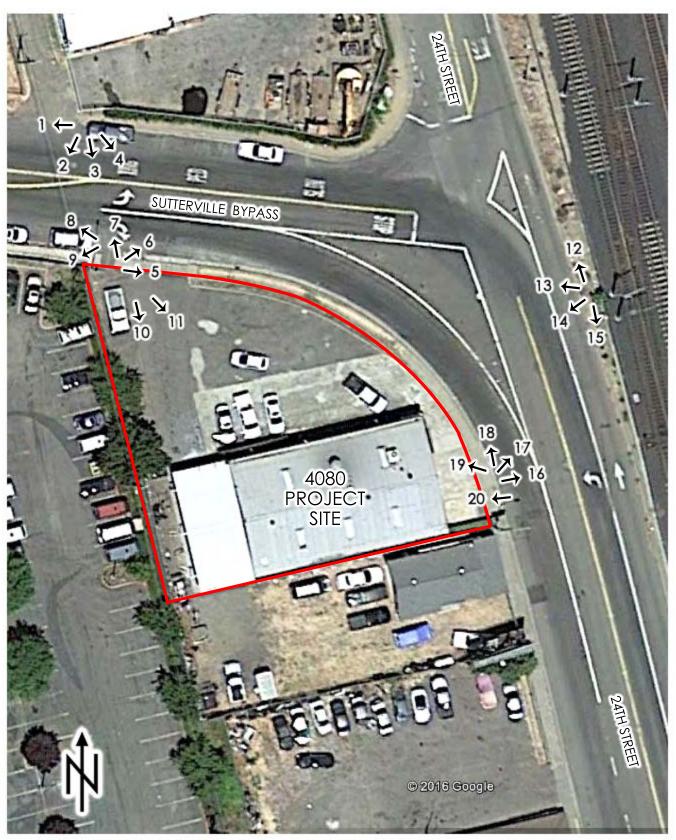

## 4080 24TH STREET

PROJECT SITE PHOTOS

PHOTO LEGEND

FEBRUARY 22, 2017

**View 1:** Looking west at Sutterville Bypass.

View 2: Looking southwest across Sutterville Bypass.

**View 3:** Looking south at north side of the building elevation.

**View 4:** Looking southeast at north side of building elevation.

**View 5:** Looking east at 24<sup>th</sup> Street and Sutterville Bypass intersection from project site.

**View 6:** Looking northeast across Sutterville Bypass from project site.

**View 7:** Looking north across Sutterville Bypass from project site.

**View 8:** Looking northwest across Sutterville Bypass.

**View 9:** Looking west along south side of Sutterville Bypass.

View 10: Looking south at North Elevation.

**View 11**: Looking southeast at North Elevation.

View 12: Looking north along east side of 24<sup>th</sup> Street.

View 13: Looking west at Sutterville Bypass.

View 14: Looking southwest at north and east elevations of building.

**View 15:** Looking south at 24<sup>th</sup> Street.

View 16: Looking east across 24<sup>th</sup> Street from project site.

**View 17:** Looking northeast across 24<sup>th</sup> Street from project site.

**View 18:** Looking north at 24<sup>th</sup> Street & Sutterville Bypass intersection from project site.

View 19: Looking north at east elevation.

View 20: Looking west at east elevation.

Source: "4080 24<sup>th</sup> Street" 38°32′16.89" N 121°29′03.38" W. Google Earth. June 2016. March 28, 2017